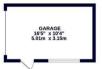

#### Outside

The property features a driveway to the front, ensuring convenient off street parking. The rear garden is a true retreat, featuring a patio area ideal for alfresco dining and entertaining, leading down to a well-maintained lawned area offering space for outdoor activities and relaxation. Nestled at the rear of the garden is a garage, providing additional storage space. This home perfectly balances practicality with charm, offering ample living space both indoors and outdoors, making it an ideal choice for discerning buyers seeking a comfortable and versatile family home.

GROUND FLOOR 843 sq.ft. (78.3 sq.m.) approx. 1ST FLOOR 656 sq.ft. (61.0 sq.m.) approx.