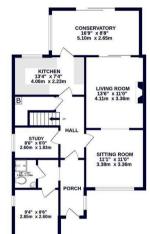

#### Property

Welcome to this charming four bedroom semi detached home, perfectly situated for family living. Upon entering, you are greeted by a spacious hallway that seamlessly connects all ground floor accommodations. The front of the house opens into a welcoming sitting room, flowing gracefully into the living room adorned with a striking feature fireplace, creating a cozy atmosphere. The ground floor boasts elegant parquet flooring throughout most areas. The kitchen, adjacent to the living room, leads effortlessly into the conservatory, currently utilized as a dining room, providing a delightful space for meals with a view of the garden. Positioned towards the front of the house is a guest bedroom complemented by an ensuite bathroom featuring a convenient shower cubicle. Completing the ground floor is a versatile study, ideal for a home office or additional living space. Ascending to the first floor, you will find three generously offering ample storage solutions. The first floor is serviced by a spacious family bathroom showcasing both a bathtub and separate

GROUND FLOOR 843 sq.ft. (78.3 sq.m.) approx. 1ST FLOOR 656 sq.ft. (61.0 sq.m.) approx.