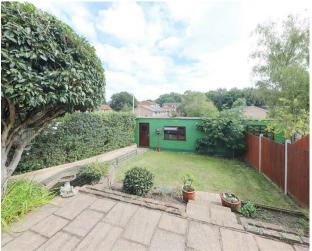

Outside, a patio for alfresco dining and a lawned garden with a storage garage complete this attractive family home.

Semi detached home

Four bedrooms

Living room

Sitting room

Kitchen

Conservatory

Study

#### Outside

The property features a driveway to the front, ensuring convenient off street parking. The rear garden is a true retreat, featuring a patio area ideal for alfresco dining and entertaining, leading down to a well-maintained lawned area offering space for outdoor activities and relaxation. Nestled at the rear of the garden is a garage, providing additional storage space. This home perfectly balances practicality with charm, offering ample living space both indoors and outdoors, making it an ideal choice for discerning buyers seeking a comfortable and versatile family home.