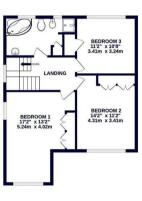

#### Property

Welcome to this charming four bedroom semi detached home, perfectly situated for family living. Upon entering, you are greeted by a spacious hallway that seamlessly connects all ground floor accommodations. The front of the house opens into a welcoming sitting room, flowing gracefully into the living room adorned with a striking feature fireplace, creating a cozy atmosphere. The ground floor boasts elegant parquet flooring throughout most areas. The kitchen, adjacent to the living room, leads effortlessly into the conservatory, currently utilized as a dining room, providing a delightful space for meals with a view of the garden. Positioned towards the front of the house is a guest bedroom complemented by an ensuite bathroom featuring a convenient shower cubicle. Completing the ground floor is a versatile study, ideal for a home office or additional living space. Ascending to the first floor, you will find three generously offering ample storage solutions. The first floor is serviced by a spacious family bathroom showcasing both a bathtub and separate

GROUND FLOOR 843 sq.ft. (78.3 sq.m.) approx. 1ST FLOOR 656 sq.ft. (61.0 sq.m.) approx.