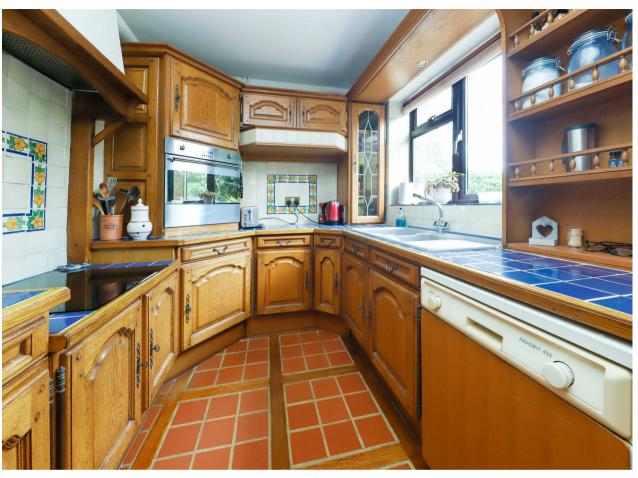

#### Property

Welcome to this charming four bedroom semi detached home, perfectly situated for family living. Upon entering, you are greeted by a spacious hallway that seamlessly connects all ground floor accommodations. The front of the house opens into a welcoming sitting room, flowing gracefully into the living room adorned with a striking feature fireplace, creating a cozy atmosphere. The ground floor boasts elegant parquet flooring throughout most areas. The kitchen, adjacent to the living room, leads effortlessly into the conservatory, currently utilized as a dining room, providing a delightful space for meals with a view of the garden. Positioned towards the front of the house is a guest bedroom complemented by an ensuite bathroom featuring a convenient shower cubicle. Completing the ground floor is a versatile study, ideal for a home office or additional living space. Ascending to the first floor, you will find three generously offering ample storage solutions. The first floor is serviced by a spacious family bathroom showcasing both a bathtub and separate